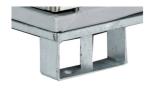

x H 730 mm)

**Configuration on pallet:** Base of stainless steel, with 4" (100

mm) supports. Height from the

ground.

**Castor Configuration:** 5" (125 mm) castors, heigth from the

ground 6 1/4" (155mm).

Internal capacity: 21 cu.ft Empty weight: 251 Pounds