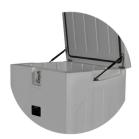

#### **TECHNICAL FEATURES**

The lid, which closes tightly even without hooking the closing mechanism, makes repeated with drawals easier. Equipped with seats for stacking.

Closing mechanism (with buttonhole for seal insertion) and hinges are of stainless steel.

Gas struts are protected from accidental bangs or ice.

Smooth internal bottom.

Silicon gasket is removable.

Rotomolding monobloc structure, made of food-grade material. The absence of joints facilitates washing and sanitation.