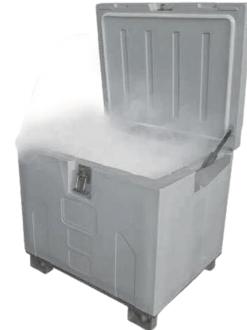

## Model: Cooler 20

Capacity 21 cu.ft. External Standard USA Pallet 40"x 48"

Gas struts are protected from accidental bangs or ice.

Smooth internal bottom.

Silicon gasket is removable.

Rotomolding monobloc structure, made of food-grade material. The absence of joints facilitates washing and sanitation.

# **Dimensions and configurations**

**External dimensions:** W  $40" \times L 48" \times H 41"$  (W  $1000 \times L$ 

1200 x H 1050 mm) for castors

configuration

**Internal dimensions:** W 32" x L 40" x H 29" (W 805 x L 1005