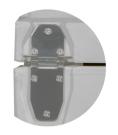

#### **TECHNICAL FEATURES**

The lid, which closes tightly even without hooking the closing mechanism, makes repeated with drawals easier. Equipped with seats for stacking.

Closing mechanism (with buttonhole for seal insertion) and hinges are of stainless steel.

Robust and easy in maintenance, the metal components are screwed on plates imbedded into the shell of the product.

The pallet base can be either stainless or galvanized steel.

The walls have internal metal reinforcements that are filled with expanded polyurethane foam.