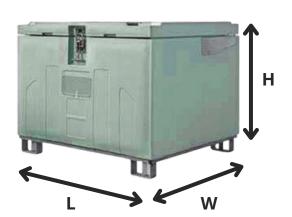

# **Dimensions and configurations**

**External dimensions:** W  $40" \times L 48" \times H 41"$  (W  $1000 \times L$ 

1200 x H 1050 mm) for castors

configuration

**Internal dimensions:** W 32" x L 40" x H 29" (W 805 x L 1005

x H 730 mm)

**Configuration on pallet:** Base of stainless steel, with 4" (100

mm) supports. Height from the

ground.

**Castor Configuration:** 5" (125 mm) castors, heigth from the

ground 6 1/4" (155mm).

Internal capacity: 21 cu.ft Empty weight: 251 Pounds