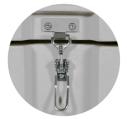

#### **TECHNICAL FEATURES**

The lid, which closes tightly even without hooking the closing mechanism, makes repeated with drawals easier. Equipped with seats for stacking.

Closing mechanism (with buttonhole for seal insertion) and hinges are of stainless steel.