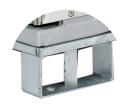

## Model: Cooler 20

Capacity 21 cu.ft. External Standard USA Pallet 40"x 48"

# **Dimensions and configurations**

**External dimensions:** W  $40" \times L 48" \times H 41"$  (W  $1000 \times L$ 

1200 x H 1050 mm) for castors

configuration

**Internal dimensions:** W 32" x L 40" x H 29" (W 805 x L 1005

x H 730 mm)

**Configuration on pallet:** Base of stainless steel, with 4" (100

mm) supports. Height from the

ground.

**Castor Configuration:** 5" (125 mm) castors, heigth from the

ground 6 1/4" (155mm).

Internal capacity: 21 cu.ft Empty weight: 251 Pounds