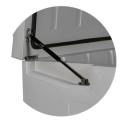

Gas struts are protected from accidental bangs or ice.

Smooth internal bottom.

Silicon gasket is removable.

Rotomolding monobloc structure, made of food-grade material. The absence of joints facilitates washing and sanitation.