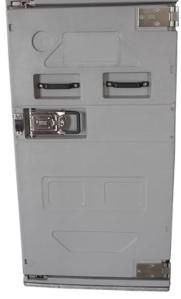

## **Model: Cooler 25**

Its base dimensions are the same as a Euro-Pallet, 31 1/2" x 47 1/4" (80 cm x 120 cm).

### **TECHNICAL FEATURES**

Built using the latest rotomolding technology as a single piece body structure, made of food contact safe material. The absence of joints makes washing easier.

The door slides up to 270 ° and has a blocking device.

Stainless steel lock and hinges

The inner walls have grooves which allow air flow even with a full container

The pallet base can be either stainless or galvanized steel.

The handles are built in to avoid any risk of squeezing hands against any external object during the manipulation of the containers.

The silicon gasket can be removed and replaced.

All metal parts are strong and easy to maintain, they are screwed to metal plates placed between the walls of each container.