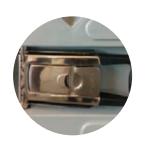

Stainless steel lock and hinges

The inner walls have grooves which allow air flow even with a full container

The pallet base can be either stainless or galvanized steel.

The handles are built in to avoid any risk of squeezing hands against any external object during the manipulation of the containers.

The silicon gasket can be removed and replaced.

All metal parts are strong and easy to maintain, they are screwed to metal plates placed between the walls of each container.