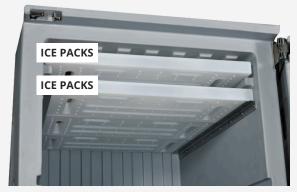

### **ACCESSORIES**

#### **ICE PACKS**

#### **Dimensions:**

31 1/2" x 12 3/4" x h 2" ( 800 x 320 x H 50 mm).

#### **Capacity:**

6 pcs

CUSTOMIZED LOGOTYPE

**METAL TRAY** 

**FOLDING TRAY** 

**THERMOMETER** 

DOCUMENT HOLDER

**STICKERS PLATE** 