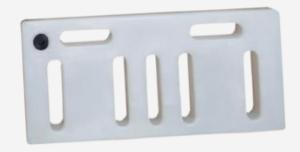

The walls are reinforced with a metal structure inside them, and they are filled with polyurethane foam

Trays can be held in slots which do not overcome the wall, allowing the full use of the inner space of the containers.

### **ACCESSORIES**

#### **ICE PACKS**

#### **Dimensions:**

31 1/2" x 12 3/4" x h 2" ( 800 x 320 x H 50 mm).

#### **Capacity:**

6 pcs

CUSTOMIZED LOGOTYPE

**METAL TRAY** 

**FOLDING TRAY** 

**THERMOMETER** 

DOCUMENT HOLDER

**STICKERS PLATE** 