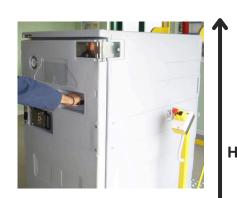

# **Dimensions and configurations**

**External dimensions:** L 31 1/2" x W 47 1/4" x H 63" ( L 800 x

W 1200 x H 1600 mm)

**Internal dimensions:** L 23 3/4" x 39" x 49 1/4" ( L 60,5 x W 99

x H 125 cm; 105 cm) H 41" beneath the

rail for the ice packs.

**Configuration on pallet:** Zinc iron frame, with 4" (100 mm)

supports from the ground-floor

**Configuration on wheels:** 5" (125 mm) castors, 2 fix and 2 with

swivel and brakes, heigth from the

ground 6 1/4" (155mm)

**Internal Volume Capacity:** 25 cu.ft.

**Dry weight:** 264 Pounds **"K" coefficient:** 0,31 W/m²