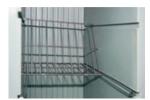

The walls are reinforced with a metal structure inside them, and they are filled with polyurethane foam

Trays can be held in slots which do not overcome the wall, allowing the full use of the inner space of the containers.

#### **Capacity:**

6 pcs

CUSTOMIZED LOGOTYPE

**METAL TRAY** 

**FOLDING TRAY** 

**THERMOMETER** 

DOCUMENT HOLDER

**STICKERS PLATE** 