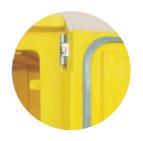

Stainless steel lock and hinges

The inner walls have grooves which allow air flow even with a full container

The pallet base can be either stainless or galvanized steel.

The handles are built in to avoid any risk of squeezing hands against any external object during the manipulation of the containers.