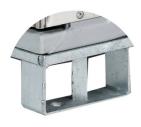

**(832) 812 83 03** 

info@vernesolutions.com



## **Model: Cooler 25**

Its base dimensions are the same as a Euro-Pallet, 31 1/2" x 47 1/4" (80 cm x 120 cm).



### **TECHNICAL FEATURES**



Built using the latest rotomolding technology as a single piece body structure, made of food contact safe material. The absence of joints makes washing easier.



The door slides up to 270 ° and has a blocking device.



The walls are reinforced with a metal structure inside them, and they are filled with polyurethane foam



Trays can be held in slots which do not overcome the wall, allowing the full use of the inner space of the containers.



Stainless steel lock and hinges



The inner walls have grooves which allow air flow even with a full container



The pallet base can be either stainless or galvanized steel.



The handles are built in to avoid any risk of squeezing hands against any external object during the manipulation of the containers.



The silicon gasket can be removed and replaced.



All metal parts are strong and easy to maintain, they are screwed to metal plates placed between the walls of each container.





# **Dimensions and configurations**

**External dimensions:** L 31 1/2" x W 47 1/4" x H 63" ( L 800 x

W 1200 x H 1600 mm)

**Internal dimensions:** L 23 3/4" x 39" x 49 1/4" ( L 60,5 x W 99

x H 125 cm; 105 cm) H 41" beneath the

rail for the ice packs.

**Configuration on pallet:** Zinc iron frame, with 4" (100 mm)

supports from the ground-floor

**Configuration on wheels:** 5" (125 mm) castors, 2 fix and 2 wi