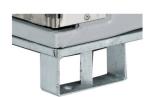

# **Dimensions and configurations**

**External dimensions:** L 31 1/2" x W 47 1/4" x H 63" ( L 800 x

W 1200 x H 1600 mm)

**Internal dimensions:** L 23 3/4" x 39" x 49 1/4" ( L 60,5 x W 99

x H 125 cm; 105 cm) H 41" beneath the

rail for the ice packs.

**Configuration on pallet:** Zinc iron frame, with 4" (100 mm)

supports from the ground-floor

**Configuration on wheels:** 5" (125 mm) castors, 2 fix and 2 with

swivel and brakes, heigth from the