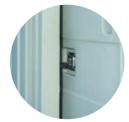

Stainless steel lock and hinges

The inner walls have grooves which allow air flow even with a full container

The pallet base can be either stainless or galvanized steel.

The handles are built in to avoid any risk of squeezing hands against any external object during the manipulation of the containers.

The silicon gasket can be removed and replaced.

All metal parts are strong and easy to maintain, they are screwed to metal plates placed between the walls of each container.