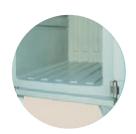

The walls are reinforced with a metal structure inside them, and they are filled with polyurethane foam

Trays can be held in slots which do not overcome the wall, allowing the full use of the inner space of the containers.