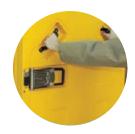

### **TECHNICAL FEATURES**

Built using the latest rotomolding technology as a single piece body structure, made of food contact safe material. The absence of joints makes washing easier.

The door slides up to 270 ° and has a blocking device.

Stainless steel lock and hinges

The inner walls have grooves which allow air flow even with a full container

The pallet base can be either stainless or galvanized steel.

The handles are built in to avoid any risk of squeezing hands against any external object during the manipulation of the containers.