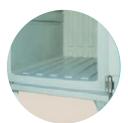

Trays can be held in slots which do not overcome the wall, allowing the full use of the inner space of the containers.

Stainless steel lock and hinges

The inner walls have grooves which allow air flow even with a full container