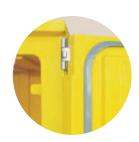

Trays can be held in slots which do not overcome the wall, allowing the full use of the inner space of the containers.

Stainless steel lock and hinges

The inner walls have grooves which allow air flow even with a full container

The pallet base can be either stainless or galvanized steel.

The handles are built in to avoid any risk of squeezing hands against any external object during the manipulation of the containers.

The silicon gasket can be removed and replaced.

All metal parts are strong and easy to maintain, they are screwed to metal plates placed between the walls of each container.

(832) 812 83 03 info@vernesolutions.com