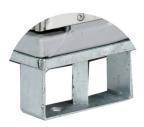

**Configuration on pallet:** Zinc iron frame, with 9 supports 100 mm/4" from the ground

0,255 W/m<sup>2</sup>

Volume: Weight: "K" coefficient: 2000 liters / 70 cu ft ±205 Kg / 452 lbs