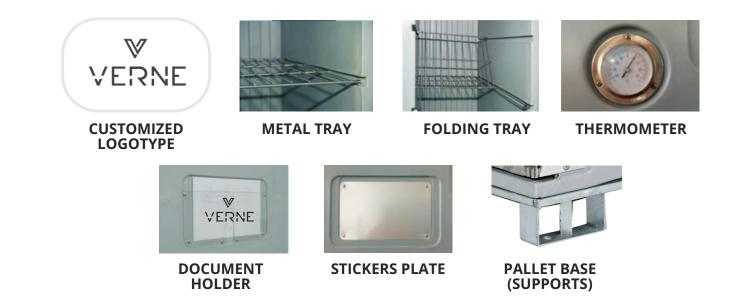

moved and replaced.



All metal parts are strong and easy to maintain, they are screwed to metal plates placed between the walls of each container.





(832) 812 83 03 info@vernesolutions.com

# **Dimensions and configurations**

**External dimensions mm:** L 1000 x D 1420 x h2000 L 48" x D 56" x H 79" (Only pallet configuration available)

L 805 x D 1205 x h1650 Internal dimensions mm: L 40" x D 48" x H 65" (h 1540 mm/60" beneath the rail for eutectic plates)

**Configuration on pallet:** Zinc iron frame, with 9 supports 100 mm/4" from the ground

0,255 W/m<sup>2</sup>

Volume: Weight: "K" coefficient: 2000 liters / 70 cu ft ±205 Kg / 452 lbs



### **ACCESSORIES**

#### **ICE PACKS**



### **Dimensions mm:**

31 1/2" x 12 3/4" x h 2" ( 800 x 320 x H 50 mm).

### **Capacity:**

6 pcs