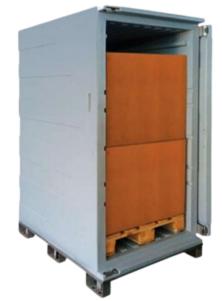

# Model: Cooler 70

Internal dimensions able to handle a standard USA Pallet 40 x 48 inches

foam

# **Dimensions and configurations**

**External dimensions mm:** L 1000 x D 1420 x h2000 L 48" x D 56" x H 79" (Only pallet configuration available)

L 805 x D 1205 x h1650 Internal dimensions mm: L 40" x D 48" x H 65" (h 1540 mm/60" beneath the rail for eutectic plates)

**Configuration on pallet:** Zinc iron frame, with 9 supports 100 mm/4" from the ground

0,255 W/m<sup>2</sup>

Volume: Weight: "K" coefficient: 2000 liters / 70 cu ft ±205 Kg / 452 lbs