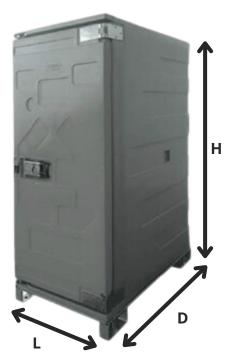

# Model: Cooler 70

Internal dimensions able to handle a standard USA Pallet 40 x 48 inches

foam

# **Dimensions and configurations**

**External dimensions mm:** L 1000 x D 1420 x h2000 L 48" x D 56" x H 79" (Only pallet configuration available)

L 805 x D 1205 x h1650 Internal dimensions mm: L 40" x D 48" x H 65" (h 1540 mm/60" beneath the rail for eutectic plates)

**Configuration on pallet:** Zinc iron frame, with 9 supports 100 mm/4" from the ground

0,255 W/m<sup>2</sup>

Volume: Weight: "K" coefficient: 2000 liters / 70 cu ft ±205 Kg / 452 lbs