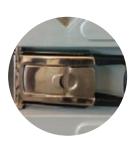

Trays can be held in slots which do not overcome the wall, allowing the full use of the inner space of the containers.

Stainless steel lock and hinges

The inner walls have grooves which allow air flow even with a full container

The pallet base can be either stainless or galvanized steel.

The handles are built in to avoid any risk of squeezing hands against any external object during the manipulation of the containers.

The silicon gasket can be removed and replaced.