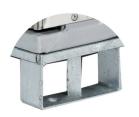

**Configuration on pallet:** Galvanized steel pallet base with six

supports, 4" (100 mm) high from

ground floor.

Configuration on wheels: not available

**Internal volume capacity:** 55 cu.ft

**Dry weight:** 397 Pounds "K" coefficient: 0,255 W/m²

PALLET BASE (SUPPORTS)