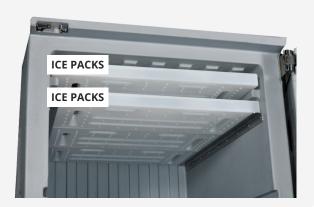

## **Dimensions and configurations**

**External dimensions:** W 40" x L 56" x H 79" ( W 1000 x L

1420 x H 2000 mm)

**Internal dimensions:** W 31" x L 47" x H 65" ( W 805 x L 1205 x

H 1650 mm), 60" (1540 mm) hight beneath the rails for the ice packs.

#### **ICE PACKS**