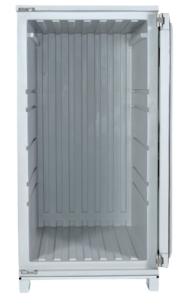

## **Model: Cooler 55**

Its inside dimensions are the same as a Euro-Pallet 31"  $\times$  47" (  $800 \times 1200 \text{ mm}$  )

### **TECHNICAL FEATURES**

Built using the latest rotomolding technology as a single piece body structure, made of food contact safe material. The absence of joints makes washing easier.

The door slides up to 270 ° and has a blocking device.

The walls are reinforced with a metal structure inside them, and they are filled with polyurethane foam

Trays can be held in slots which do not overcome the wall, allowing the full use of the inner space of the containers.

## **Dimensions and configurations**

**External dimensions:** W 40" x L 56" x H 79" ( W 1000 x L

1420 x H 2000 mm)

**Internal dimensions:** W 31" x L 47" x H 65" ( W 805 x L 1205 x

H 1650 mm), 60" (1540 mm) hight beneath the rails for the ice packs.