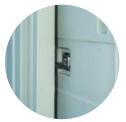

Stainless steel lock and hinges

The inner walls have grooves which allow air flow even with a full container

The pallet base can be either stainless or galvanized steel.

The handles are built in to avoid any risk of squeezing hands against any external object during the manipulation of the containers.

The silicon gasket can be removed and replaced.

All metal parts are strong and easy to maintain, they are screwed to metal plates placed between the walls of each container