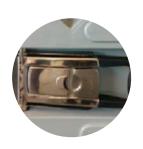

Stainless steel lock and hinges

The inner walls have grooves which allow air flow even with a full container

The pallet base can be either stainless or galvanized steel.

The handles are built in to avoid any risk of squeezing hands against any external object during the manipulation of the containers.