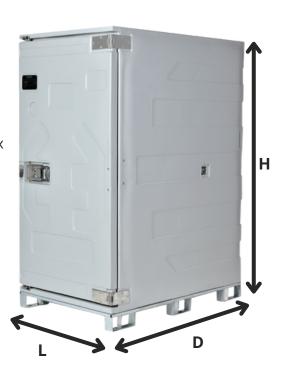

## **Dimensions and configurations**

**External dimensions:** W 40" x L 56" x H 79" ( W 1000 x L

1420 x H 2000 mm)

**Internal dimensions:** W 31" x L 47" x H 65" ( W 805 x L 1205 x

H 1650 mm), 60" (1540 mm) hight beneath the rails for the ice packs.

**Configuration on pallet:** Galvanized steel pallet base with six

supports, 4" (100 mm) high from

ground floor.

Configuration on wheels: not available

**Internal volume capacity:** 55 cu.ft

**Dry weight:** 397 Pounds "K" coefficient: 0,255 W/m²