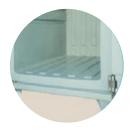

The walls are reinforced with a metal structure inside them, and they are filled with polyurethane foam

Trays can be held in slots which do not overcome the wall, allowing the full use of the inner space of the containers.