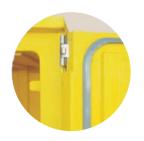

Stainless steel lock and hinges

The inner walls have grooves which allow air flow even with a full container

The pallet base can be either stainless or galvanized steel.

The handles are built in to avoid any risk of squeezing hands against any external object during the manipulation of the containers.

The silicon gasket can be removed and replaced.

All metal parts are strong and easy to maintain, they are screwed to metal plates placed between the walls of each container