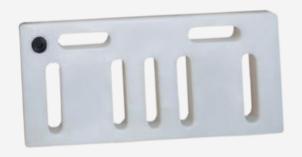

#### **ICE PACKS**

#### **Dimensions mm:**

31 1/2" x 12 3/4" x h 2" ( 800 x 320 x H 50 mm).

#### **Capacity:**

6 pcs

CUSTOMIZED LOGOTYPE

**METAL TRAY** 

**FOLDING TRAY** 

**THERMOMETER** 

DOCUMENT HOLDER

**STICKERS PLATE** 