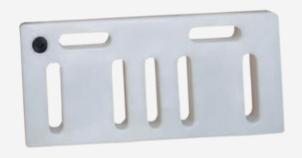

#### **ICE PACKS**

#### **Dimensions mm:**

31 1/2" x 12 3/4" x h 2" ( 800 x 320 x H 50 mm).

**Capacity:** 

6 pcs

CUSTOMIZED LOGOTYPE

**METAL TRAY** 

**FOLDING TRAY** 

**THERMOMETER** 