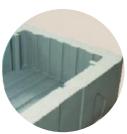

## **TECHNICAL FEATURES**

The inside floor has a bin to collect the Water from melted ice; the front side has A plugged hole to let water out. All metal parts are made of stainless steel.

The silicon gasket can be removed and replaced.

Trays can be held in slots which do not overcome the wall, allowing the full use of the inner space of the containers.

The inner walls have grooves which allow air flow even with a full container

Stainless steel lock and hinges