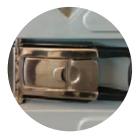

Trays can be held in slots which do not overcome the wall, allowing the full use of the inner space of the containers.

The inner walls have grooves which allow air flow even with a full container

Stainless steel lock and hinges

The handles are built in to avoid any risk of squeezing hands against any external object during the manipulation of the containers.

The pallet base can be either stainless or galvanized steel.

All metal parts are strong and easy to maintain, they are screwed to metal plates placed between the walls of each container