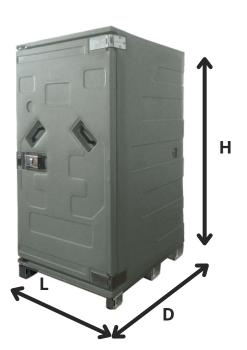

# **Dimensions and configurations**

**External dimensions:** L 40" x W 48" x H 79" ( L 1.000 x W 1.200

x H 2.000 mm) base pallet type; on

wheels H 81" (H 2.045 mm).

**Internal dimensions:** L 31" x W 39" x H 65" ( L 805 x W

990 x H 1.430 mm ); H 56 1/2" beneath the rail for the ice packs.

**Configuration on pallet:** Stainless steel frame, with 4" (100

mm ) from ground floor.

**Configuration on wheels:** 5" (125 mm) castors, 2 fix and 2 with

swivel and brakes, heigth from the

ground 6 1/4" (155mm).

**Internal Volume Capacity:** 45 cu.ft. **"K" coefficient:** 

**Dry Weight:** 331 Pounds 0,260 W/m<sup>2</sup>