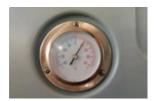

#### **Dimensions mm:**

31 1/2" x 12 3/4" x h 2" ( 800 x 320 x H 50 mm).

**Capacity:** 

6 pcs

CUSTOMIZED LOGOTYPE

**METAL TRAY** 

**FOLDING TRAY** 

**THERMOMETER** 