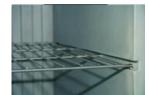

Trays can be held in slots which do not overcome the wall, allowing the full use of the inner space of the containers.

The inner walls have grooves which allow air flow even with a full container

Stainless steel lock and hinges

#### **Dimensions mm:**

31 1/2" x 12 3/4" x h 2" ( 800 x 320 x H 50 mm).

**Capacity:** 

6 pcs

CUSTOMIZED LOGOTYPE

**METAL TRAY** 

**FOLDING TRAY** 

**THERMOMETER** 