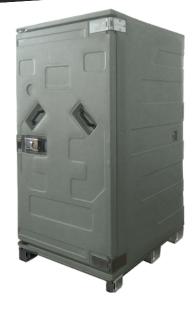

## Model: Cooler 45

External Standard USA Pallet

Monopiece structure, made of food-contact-safe material. Absence of joints which make washing and cleaning operations easier.

The door slides up to 270° and has a blocking device.

The walls are reinforced with a metal structure inside them, and they are filled with polyurethane

The handles are built in to avoid any risk of squeezing hands against any external object during the manipulation of the containers.

The pallet base can be either stainless or galvanized steel.

All metal parts are strong and easy to maintain, they are screwed to metal plates placed between the walls of each container