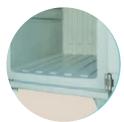

## **TECHNICAL FEATURES**

The inside floor has a bin to collect the Water from melted ice; the front side has A plugged hole to let water out. All metal parts are made of stainless steel.

The silicon gasket can be removed and replaced.

Trays can be held in slots which do not overcome the wall, allowing the full use of the inner space of the containers.

The inner walls have grooves which allow air flow even with a full container

Stainless steel lock and hinges