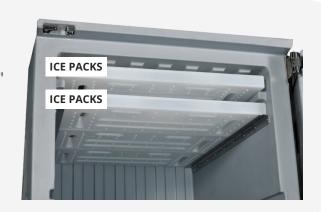

990 x H 1.430 mm ); H 56 1/2" beneath the rail for the ice packs.

**Configuration on pallet:** Stainless steel frame, with 4" (100

mm ) from ground floor.

**Configuration on wheels:** 5" (125 mm) castors, 2 fix and 2 with

#### **ICE PACKS**