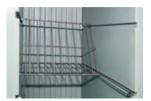

#### **Dimensions mm:**

31 1/2" x 12 3/4" x h 2" ( 800 x 320 x H 50 mm).

**Capacity:** 

6 pcs

CUSTOMIZED LOGOTYPE

**METAL TRAY** 

**FOLDING TRAY** 

**THERMOMETER** 