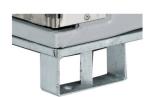

for the the ice packs

**Configuration on pallet:** Zinc iron frame, with 4" (100 mm)

supports from the ground-floor

**Configuration on wheels:** 5" (125 mm) castors, 2 fix and 2 with

swivel and brakes, heigth from the

PALLET BASE (SUPPORTS)