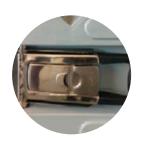

Stainless steel lock and hinges

The inner walls have grooves which allow air flow even with a full container

The pallet base can be either stainless or galvanized steel.

The handles are built in to avoid any risk of squeezing hands against any external object during the manipulation of the containers.

The silicon gasket can be removed and replaced.

All metal parts are strong and easy to maintain, they are screwed to metal plates placed between the walls of each container.