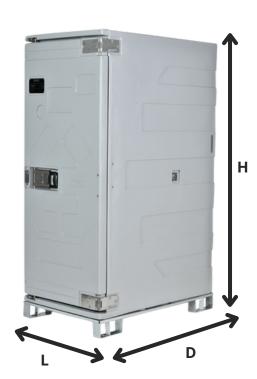

# **Dimensions and configurations**

**External dimensions:** L 31" x W 47" x H 79" ( L 800 x W 1200

x H 2000 mm)

**Internal dimensions:** L 23" x W 39" x H 65" ( L 610 x W 990 x

H 1650 mm ) H 60 3/4" beneath the rail

for the the ice packs

**Configuration on pallet:** Zinc iron frame, with 4" (100 mm)

supports from the ground-floor

**Configuration on wheels:** 5" (125 mm) castors, 2 fix and 2 with

swivel and brakes, heigth from the

ground 6 1/4" (155mm)

**Internal Volume Capacity:** 35 cu.ft.

**Dry weight:** 309 Pounds "K" coefficient: 0.265 W/m²