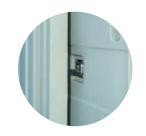

Stainless steel lock and hinges

The inner walls have grooves which allow air flow even with a full container

The pallet base can be either stainless or galvanized steel.

The handles are built in to avoid any risk of squeezing hands against any external object during the manipulation of the containers.

The silicon gasket can be removed and replaced.

All metal parts are strong and easy to maintain, they are screwed to metal plates placed between the walls of each container.