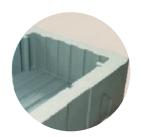

The walls are reinforced with a metal structure inside them, and they are filled with polyurethane foam

Trays can be held in slots which do not overcome the wall, allowing the full use of the inner space of the containers.

# **Dimensions and configurations**

**External dimensions:** L 31" x W 47" x H 79" ( L 800 x W 1200

x H 2000 mm)

**Internal dimensions:** L 23" x W 39" x H 65" ( L 610 x W 990 x

H 1650 mm ) H 60 3/4" beneath the rail