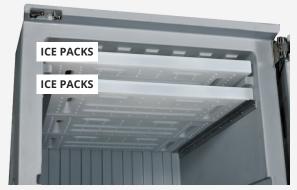

for the the ice packs

**Configuration on pallet:** Zinc iron frame, with 4" (100 mm)

supports from the ground-floor

**Configuration on wheels:** 5" (125 mm) castors, 2 fix and 2 with

swivel and brakes, heigth from the

#### **ICE PACKS**

### **Dimensions:**

31 1/2" x 12 3/4" x h 2" ( 800 x 320 x H 50 mm).

#### **Capacity:**

6 pcs

CUSTOMIZED LOGOTYPE

**METAL TRAY** 

**FOLDING TRAY** 

**THERMOMETER** 

DOCUMENT HOLDER

**STICKERS PLATE** 