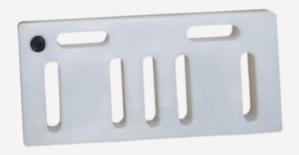

#### **Capacity:**

6 pcs

CUSTOMIZED LOGOTYPE

**METAL TRAY** 

**FOLDING TRAY** 

**THERMOMETER** 

DOCUMENT HOLDER

**STICKERS PLATE** 