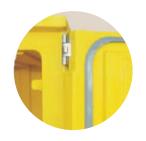

Stainless steel lock and hinges

The inner walls have grooves which allow air flow even with a full container

The pallet base can be either stainless or galvanized steel.

The handles are built in to avoid any risk of squeezing hands against any external object during the manipulation of the containers.

The silicon gasket can be removed and replaced.

All metal parts are strong and easy to maintain, they are screwed to metal plates placed between the walls of each container.