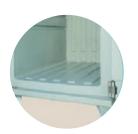

The walls are reinforced with a metal structure inside them, and they are filled with polyurethane foam

Trays can be held in slots which do not overcome the wall, allowing the full use of the inner space of the containers.