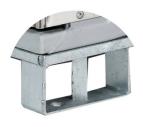

for the the ice packs

**Configuration on pallet:** Zinc iron frame, with 4" (100 mm)

supports from the ground-floor

**Configuration on wheels:** 5" (125 mm) castors, 2 fix and 2 with

swivel and brakes, heigth from the

ground 6 1/4" (155mm)

**Internal Volume Capacity:** 35 cu.ft.

**Dry weight:** 309 Pounds "K" coefficient: 0.265 W/m²