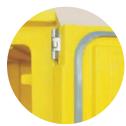

Closing mechanism (with buttonhole for seal insertion) and hinges are of stainless steel.

The pallet base can be either stainless or galvanized steel.

Gas struts are protected from accidental bangs or ice.

Silicon gasket is removable.

On the bottom there is a drain for water discharge.

Robust and easy in maintenance, the metal components are screwed on plates imbedded into the shell of th product.