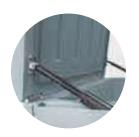

Closing mechanism (with buttonhole for seal insertion) and hinges are of stainless steel.

The pallet base can be either stainless or galvanized steel.

Gas struts are protected from accidental bangs or ice.