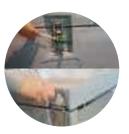

#### **TECHNICAL FEATURES**

The lid, which closes tightly even without hooking the closing mechanism, makes repeated with drawals easier. Equipped with seats for stacking.

The height of the container and, consequently, depth make it easy to scoop loose pellets out from the bottom of the container.