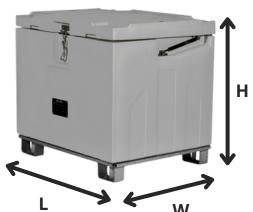

### Model: Cooler 10

It does not exceed the space occupied by the Euro-Pallet, the footprint is  $31 \, 1/2$ " x  $39 \, 1/2$ " ( $800 \, x \, 1000 \, mm$ ).

## **Dimensions and configurations**

W 31 1/2" x L 39 1/2" x H 36 1/2" (800 x **External dimensions mm:** 

1000 x 930 mm) for castors configuration.

W 23 3/4" x L 31 3/4" x H 24" Internal dimensions mm:

(605 x 805 x 610 mm)

**Configuration on pallet:** Base of stainless steel, with 4" (100

mm) supports. Height from the

ground.

**Castor Configuration:** 5" (125 mm) castors, heigth from the

ground 6 1/4" (155mm).

Internal capacity: 10 cu.ft **Empty weight:** 177 Pounds