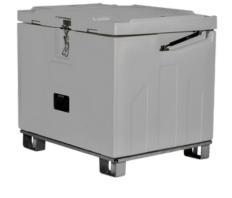

### Model: Cooler 10

It does not exceed the space occupied by the Euro-Pallet, the footprint is  $31 \, 1/2$ " x  $39 \, 1/2$ " ( $800 \, x \, 1000 \, mm$ ).

#### **TECHNICAL FEATURES**

The lid, which closes tightly even without hooking the closing mechanism, makes repeated with drawals easier. Equipped with seats for stacking.

The height of the container and, consequently, depth make it easy to scoop loose pellets out from the bottom of the container.

## **Dimensions and configurations**

W 31 1/2" x L 39 1/2" x H 36 1/2" (800 x **External dimensions mm:** 

1000 x 930 mm) for castors configuration.

W 23 3/4" x L 31 3/4" x H 24" Internal dimensions mm:

(605 x 805 x 610 mm)

**Configuration on pallet:** Base of stainless steel, with 4" (100

mm) supports. Height from the

ground.

**Castor Configuration:** 5" (125 mm) castors, heigth from the

ground 6 1/4" (155mm).

Internal capacity: 10 cu.ft **Empty weight:** 177 Pounds